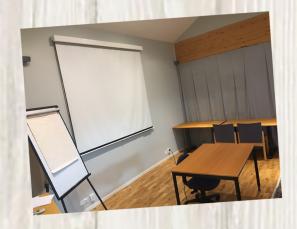

Hickory is a modern room perfect for smaller groups. Seating is comfortably set for 15-20 people which is ideal for events such as board meetings and focused team events.

The room can be arranged to sit up to 30 people in a traditional lecture seating set up for presentations or lectures.