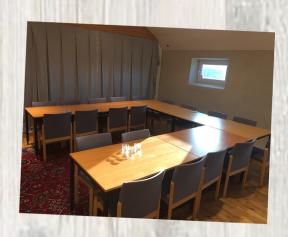

Hickory is a modern room perfect for smaller groups. Seating is comfortably set for 15-20 people which is ideal for events such as board meetings and focused team events.

The room can be arranged to sit up to 30 people in a traditional lecture seating set up for presentations or lectures.